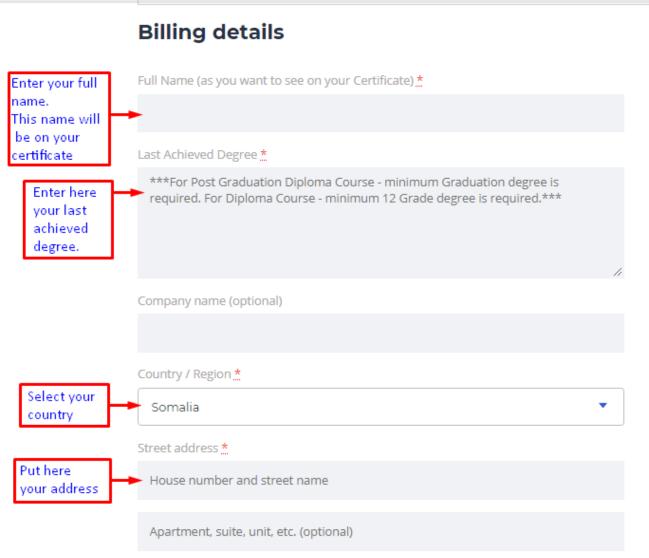

## **CHECKOUT**

CANADIAN INSTITUTE OF GLOBAL LEARNING > CHECKOUT Please provide any of the mentioned documents as a proof that you are an African National Proof Of Nationality (Passport | NID | Driving License) Please upload your file below \* Click here to Upload here your Choose File No file chosen UPLOAD upload your Nationality Document selected file Additional information **Billing details** Full Name (as you want to see on your Certificate) .\* Order notes (optional) Notes about your order, e.g. special notes for delivery. Last Achieved Degree \* \*\*\*For Post Graduation Diploma Course - minimum Graduation degree is required. For Diploma Course - minimum 12 Grade degree is required.\*\*\*