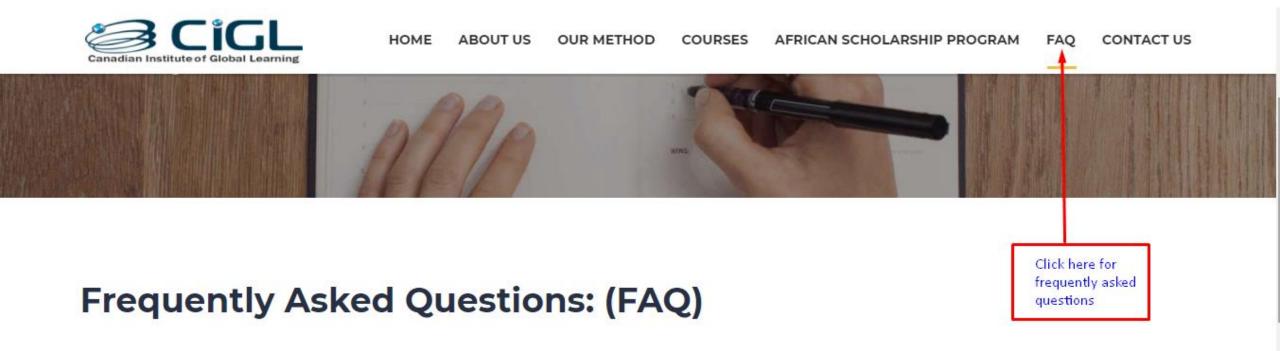

#### Here you will get answers of some commonly asked questions

1. WILL I HAVE EXAM OR ASSIGNMENTS?

Yes, you will get one final exam or assignment. Details will be given in your program/course/syllabus.

2. WHEN DOES THE PROGRAM START

Click here to read the answer of the question

- 3. WHO IS ELIGIBLE FOR AFRICAN SCHOLARSHIP PROGRAM?
- 4. WHAT IS THE STRUCTURE OF THE PROGRAM?
- 5. HOW LONG WILL IT TAKE TO GET THE CERTIFICATE AFTER I COMPLETE ALL THE REQUIREMENT OF THE PROGRAM?