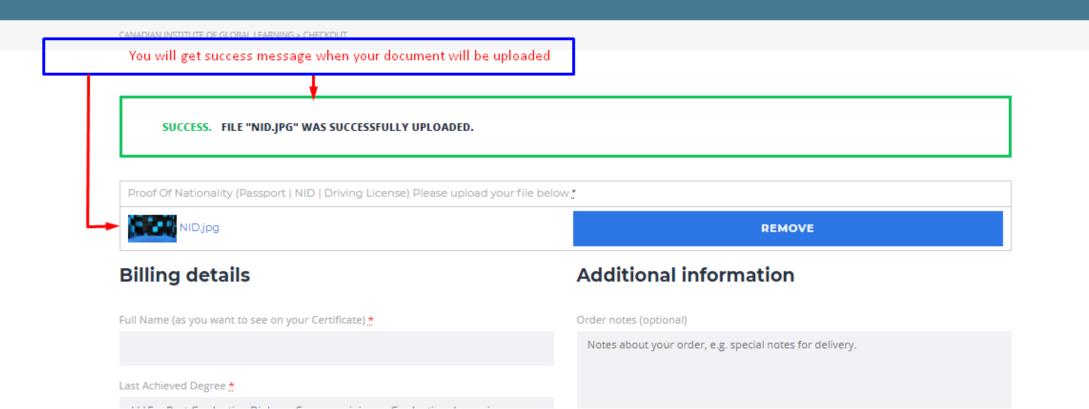

#### Checkout Page. Upload first your nationality document. Click upload

HOME ABOUT US OUR METHOD COURSES AFRICAN SCHOLARSHIP PROGRAM FAQ CONTACT US

student01 | Log out

## **CHECKOUT**

CANADIAN INSTITUTE OF GLOBAL LEARNING > CHECKOUT Please provide any of the mentioned documents as a proof that you are an African National Proof Of Nationality (Passport | NID | Driving License) Please upload your file below \* Click here to Upload here your Choose File No file chosen UPLOAD upload your Nationality Document selected file Additional information **Billing details** Full Name (as you want to see on your Certificate) .\* Order notes (optional) Notes about your order, e.g. special notes for delivery. Last Achieved Degree \* \*\*\*For Post Graduation Diploma Course - minimum Graduation degree is required. For Diploma Course - minimum 12 Grade degree is required.\*\*\*

#### Check the success message when your upload is done. Then fill up below info

HOME ABOUT US OUR METHOD COURSES AFRICAN SCHOLARSHIP PROGRAM FAQ CONTACT US