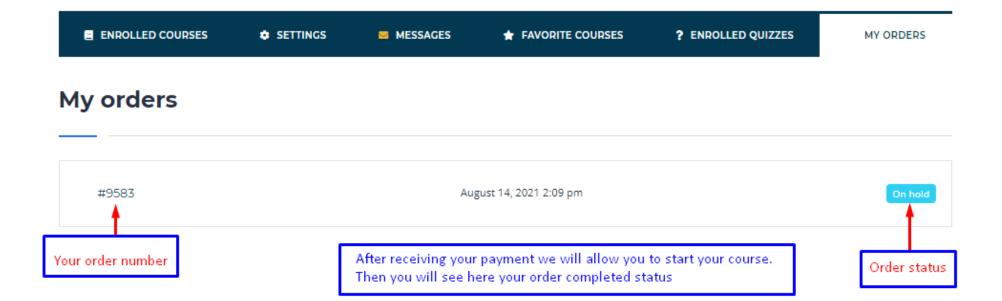

## Order placed successfully. Save the order number. Here is the bank details to make the payment

PGD In Research and

HOME ABOUT US OUR METHOD COURSES AFRICAN SCHOLARSHIP PROGRAM CONTACT US

we will update your order status

LINKS

HOME ABOUT US OUR METHOD COURSES AFRICAN SCHOLARSHIP PROGRAM FAQ CONTACT US

#9583 August 14, 2021 2:09 pm After successful payment receiving

CONTACT

PCD In Decearch and

HOME ABOUT US OUR METHOD COURSES AFRICAN SCHOLARSHIP PROGRAM FAQ CONTACT US