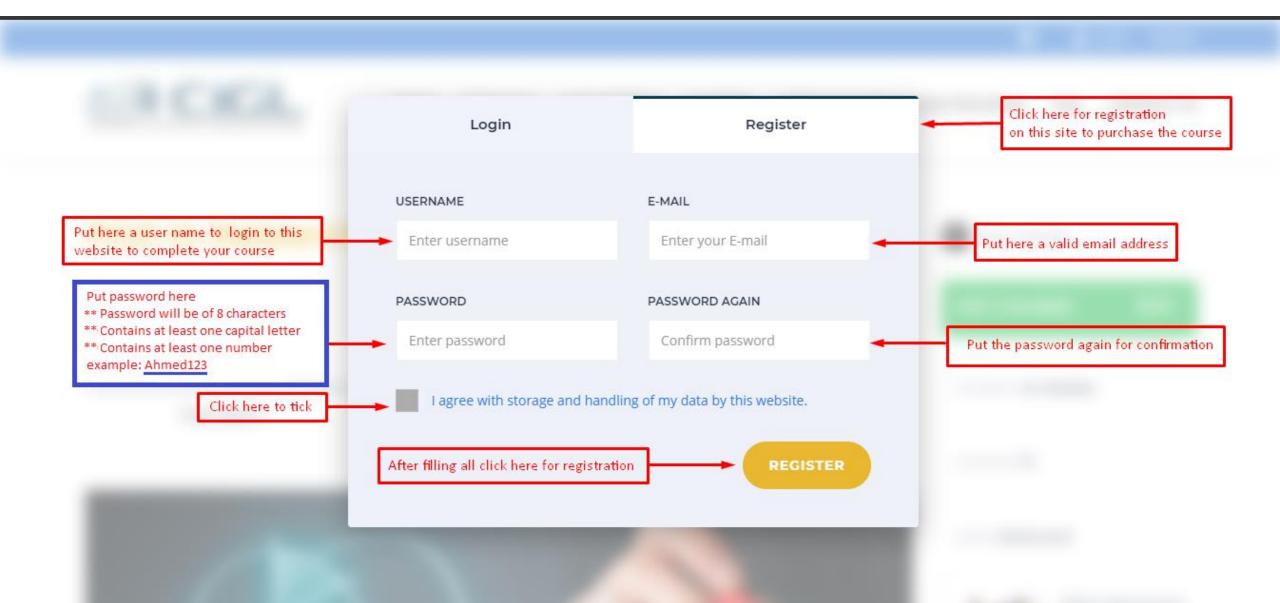

## Registration page for the site

#### To purchase the course click on "Get Course". It will bring you to cart page

HOME ABOUT US OUR METHOD COURSES AFRICAN SCHOLARSHIP PROGRAM FAQ CONTACT US