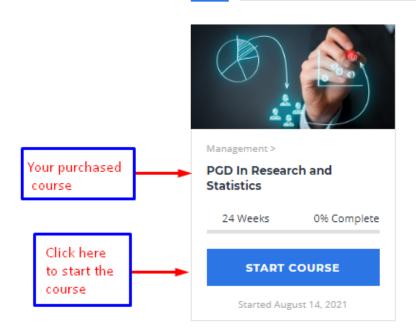

#### **Enrolled Courses**

Enrolled date (last one)

Exam Policy: based on the given study material you will see final exam questions mixed of multiple choice questions and essay type questions.

**Exam Type: online** 