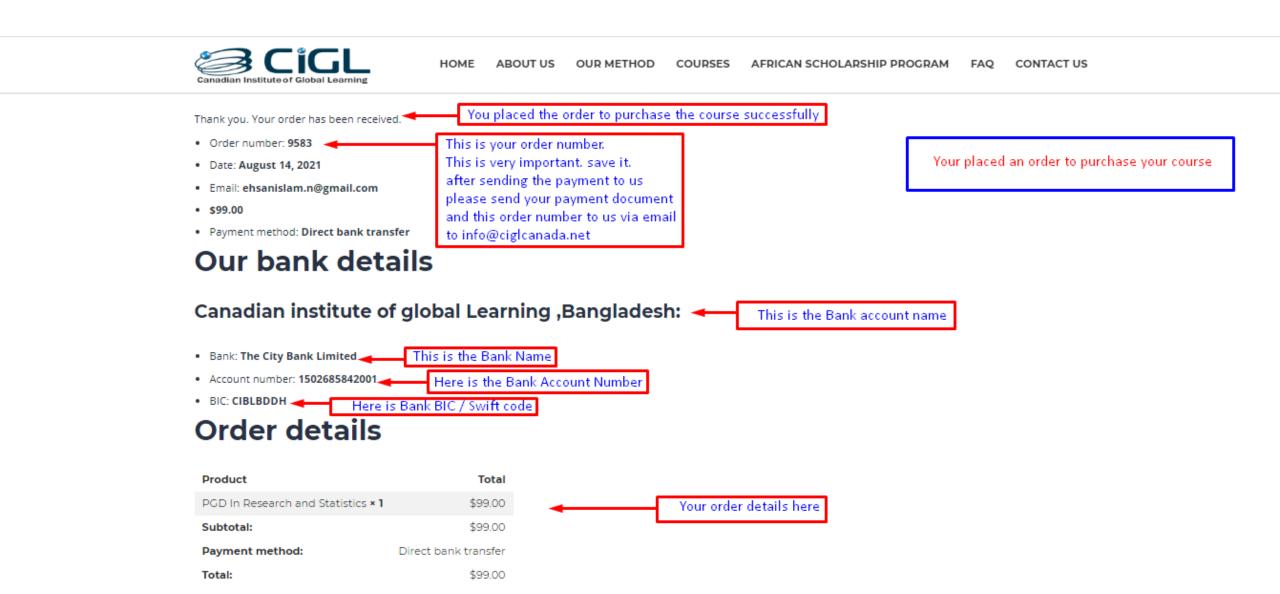

#### Your order Payment DIRECT BANK TRANSFER Product Total Make your payment directly into our bank account. Please use your Order ID as the payment PGD In Research and Statistics × 1 \$99.00 reference. Send us your Pay check slip/Pay order/ Any deposit document to info@ciglcanada.net with the order ID/number. We will allow you to start your purchased Subtotal \$99.00 code when we will receive your payment. Thank you. \$99.00 Total Your personal data will be used to process your order, support your experience throughout this website, and for other purposes described in our privacy policy. Click here to tick the box ☐ I have read and agree to the website terms and conditions \* Click here to place the order

**PLACE ORDER** 

## Order placed successfully. Save the order number. Here is the bank details to make the payment

PGD In Research and

HOME ABOUT US OUR METHOD COURSES AFRICAN SCHOLARSHIP PROGRAM CONTACT US

we will update your order status

LINKS

HOME ABOUT US OUR METHOD COURSES AFRICAN SCHOLARSHIP PROGRAM FAQ CONTACT US

#9583 August 14, 2021 2:09 pm After successful payment receiving

CONTACT

PCD In Decearch and

HOME ABOUT US OUR METHOD COURSES AFRICAN SCHOLARSHIP PROGRAM FAQ CONTACT US