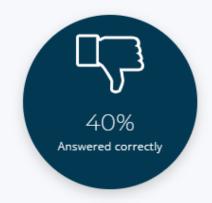

After finishing the quiz click on show answer. then correct answers will be shown like this

D. Process of participatory