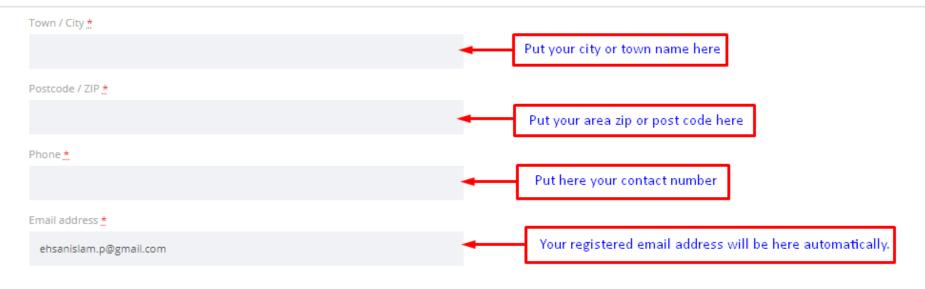

## Order placed successfully. Save the order number. Here is the bank details to make the payment

PGD In Research and

HOME ABOUT US OUR METHOD COURSES AFRICAN SCHOLARSHIP PROGRAM CONTACT US

we will update your order status

LINKS

HOME ABOUT US OUR METHOD COURSES AFRICAN SCHOLARSHIP PROGRAM FAQ CONTACT US

#9583 August 14, 2021 2:09 pm After successful payment receiving

CONTACT

PCD In Decearch and

HOME ABOUT US OUR METHOD COURSES AFRICAN SCHOLARSHIP PROGRAM FAQ CONTACT US